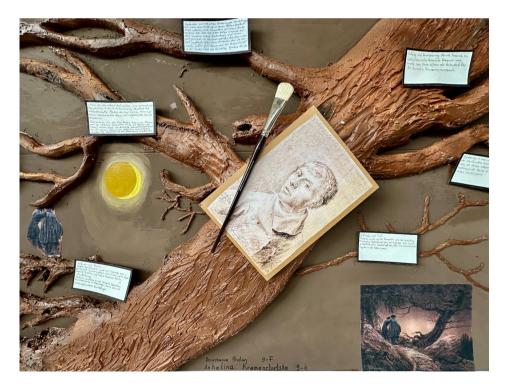

# **Caspar David Friedrich**

### Der Wanderer in unserer Seele

#### Wanderer über dem Nebelmeer



Öl auf Leinwand, 94,8 x 74,8 cm, Kunsthalle Hamburg

Begonnen hat unser Projekt mit einem Besuch in der Kunsthalle Hamburg anlässlich des 250sten Geburtstages des großen Romantikers

#### Caspar David Friedrich.

Seine Werke haben uns, den WPU I-Kunst der Klassenstufe 9, dazu inspiriert, eine eigene kleine Ausstellung in Anlehnung an seine Arbeiten auf die Beine zu stellen.

Ganz unterschiedliche Herangehensweisen führten daraufhin zu sehr kreativen neuen Ansätzen.

Diese kann man sich in der Gemeinschaftsschule Mölln im Atrium ansehen

ODER

hier anschauen.



Euer WPU I-Kunst-9

## Eine kleine Kunstausstellung ...





Caspar David Friedrich Anastasiia und Anhelina, Mai 2024





#### **Caspars Museum** Liana, Mai 2024