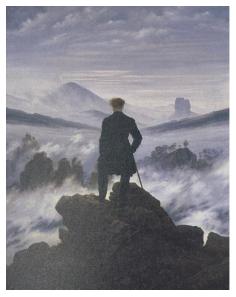

#### Wanderer über dem Nebelmeer

Öl auf Leinwand, 94,8 x 74,8 cm, Kunsthalle Hamburg

Begonnen hat unser Projekt mit einem Besuch in der Kunsthalle Hamburg anlässlich des 250sten Geburtstages des großen Romantikers

#### Caspar David Friedrich.

Seine Werke haben uns, den WPU I-Kunst der Klassenstufe 9, dazu inspiriert, eine eigene kleine Ausstellung in Anlehnung an seine Arbeiten auf die Beine zu stellen.

Ganz unterschiedliche Herangehensweisen führten daraufhin zu sehr kreativen neuen Ansätzen.