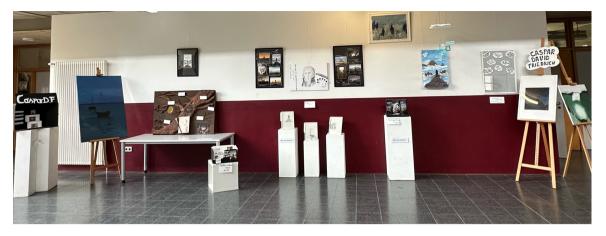

Diese kann man sich in der Gemeinschaftsschule Mölln im Atrium ansehen

ODER

hier anschauen.

Euer WPU I-Kunst-9

## Eine kleine Kunstausstellung ...

Caspar David Friedrich Anastasiia und Anhelina, Mai 2024